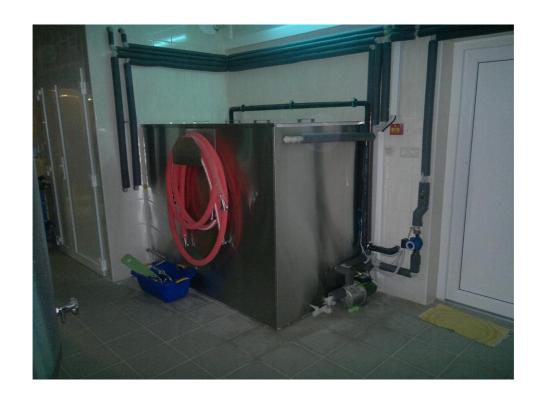

### Ice water tank ZLV 30

## **Description**

This ice water tank is designed for accumulation of cold in water and its following utilisation for beer cooling in the second cooling stage and for further cooling of particular vessels and tanks in breweries. This tank is coupled with 2 pumps with capacity of 95 l/min for closed primary and secondary circuits.

The tank itself is mounted on 6 adjustable feet and closed with a stainless cover.

We recommend keeping condensation units within a max. distance from the ice water tank of 25 m. Antifreezer is not included in the delivery. We recommend non-toxic(green product) liquid according to your possibilities.