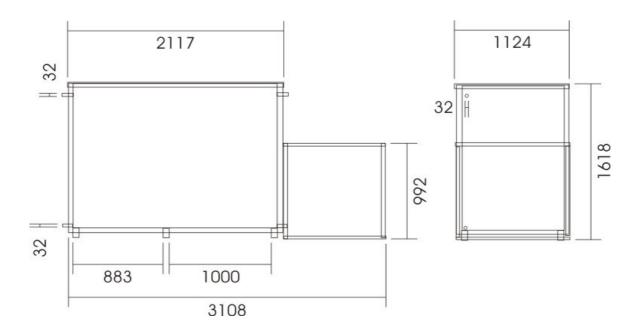

The tank itself is mounted on 6 adjustable feet and closed with a stainless cover.

We recommend keeping condensation units within a max. distance from the ice water tank of 25 m. Antifreezer is not included in the delivery. We recommend non-toxic(green product) liquid according to your possibilities.

#### **Parameters**

| Total capacity                                         | 3 000 1           |
|--------------------------------------------------------|-------------------|
| Effective capacity                                     | 2 800 1           |
| Width without additional framing of condensation units | 2 117 mm          |
| Height                                                 | 1 618 mm          |
| Depth                                                  | 1 124 mm          |
| Material                                               | 1.4301            |
| Polyurethane insulation                                | 50 mm             |
| Insulation covered with ground metal sheets 1 mm thick | 1.4301            |
| Water inlet branch 2x                                  | DN 32             |
| Water outlet branch 2x                                 | DN 40             |
| NTC probe box                                          | $\emptyset$ 10 mm |
| Min. operating temperature                             | -15°C             |
| Max. operating temperature                             | 85°C              |

### Accessories

| Discharge and filling armatures | DN 25 |
|---------------------------------|-------|
| 2x water inlet branch           | DN 32 |
| 2x water outlet branch          | DN 40 |

Framing for 2 condensation units 1100x992x1000